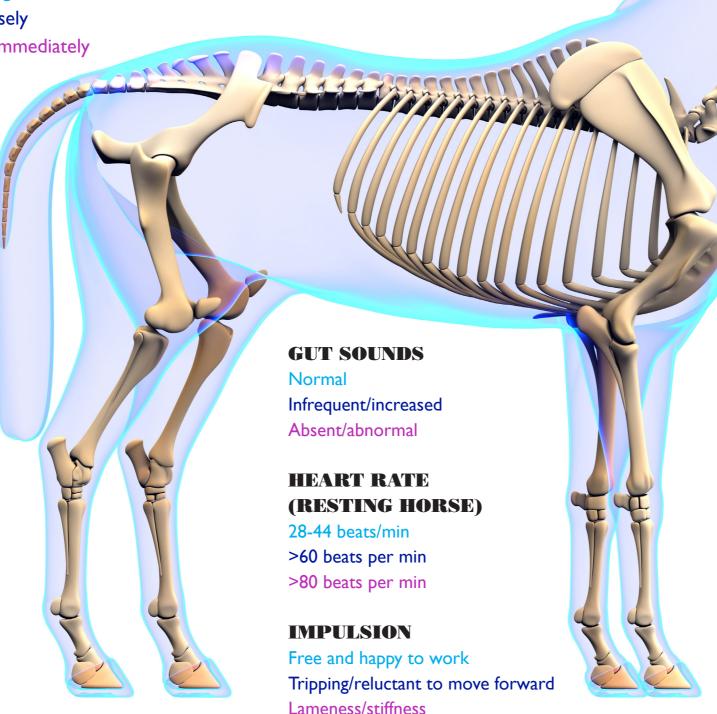

#### JOINTS/LEGS

No heat or swelling Heat/swelling Pain/raw bleeding

#### **STRIDE**

Free and sound
Shortness/head nodding
Abnormal stride/
Unable to bear weight